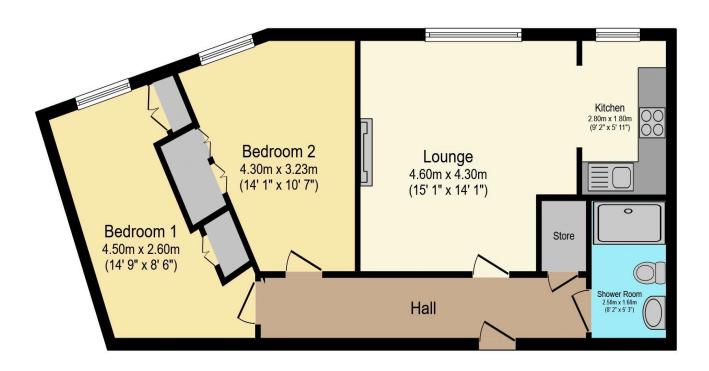

## Visit us at retirementhomesearch.co.uk

Total floor area 64.8 sq.m. (698 sq.ft.) approx

This floor plan is for illustrative purposes only. It is not drawn to scale. Any measurements, floor areas (including any total floor area), openings and orientation are approximate. No details are guaranteed, they cannot be relied upon for any purpose and they do not form part of any agreement. No liability is taken for any error, omission or misstatement. A party must rely upon its own inspection(s). Powered by www.focalagent.com